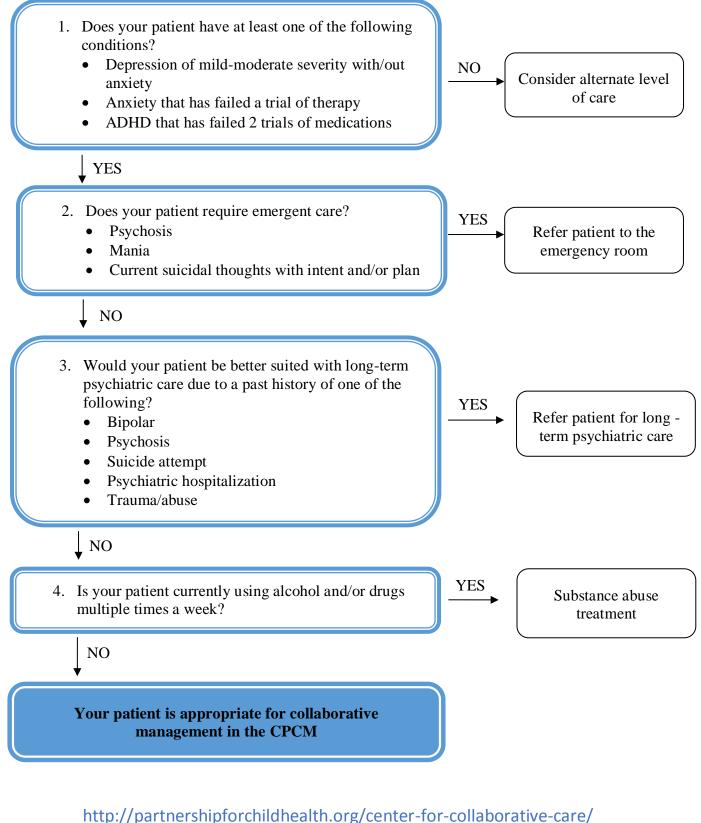

## **Collaborative Care Psychiatry Consultation**

## **Collaborative Care Psychiatry Consultation**



Please make sure that your <u>CCI Referrals</u> have the following information:

- Completed REFERRAL FORM with correct insurance and contact information for the patient
- □ FACE SHEET
- Most recent CLINIC NOTE

http://partnershipforchildhealth.org/center-for-collaborative-care/



## **Collaborative Care Psychiatry Consultation**





| Collaborative Care Model: Psychiatry Providers and Insurance Information                                  |                                                                    |  |
|-----------------------------------------------------------------------------------------------------------|--------------------------------------------------------------------|--|
| University of Florida Psychiatry                                                                          |                                                                    |  |
|                                                                                                           |                                                                    |  |
| Please FAX referral forms