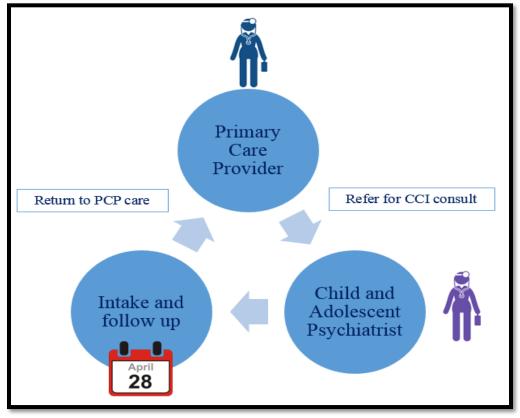

## **Collaborative Care Psychiatry Consultation**

## **Collaborative Care Psychiatry Consultation**



Please make sure that your <u>CCI Referrals</u> have the following information:

- Completed REFERRAL FORM with correct insurance and contact information for the patient
- □ FACE SHEET
- Most recent CLINIC NOTE

http://partnershipforchildhealth.org/center-for-collaborative-care/



## **Collaborative Care Psychiatry Consultation**





| Collaborative Care Model: Psychiatry Providers and Insurance Information                                  |                                                                    |  |
|-----------------------------------------------------------------------------------------------------------|--------------------------------------------------------------------|--|
| University of Florida Psychiatry